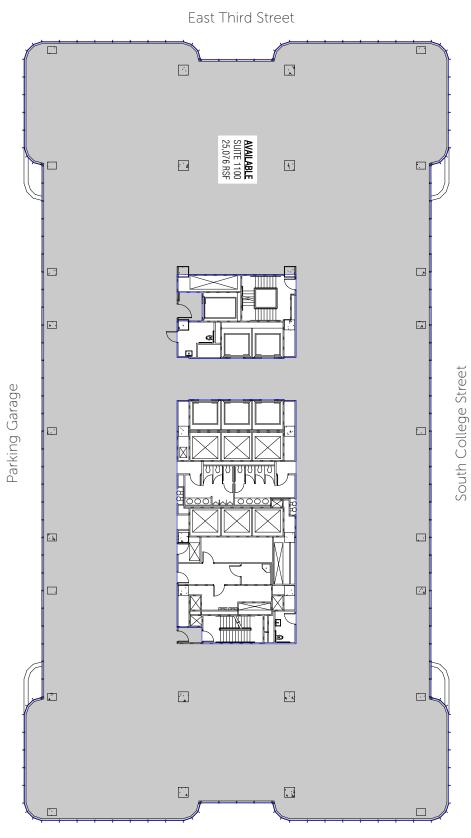

-

#### FULL FLOOR AND OUTDOOR SPACE

With high ceilings and a dynamic, spacious floorplate, floor 2 will enable you to strategize for an efficient and collaborative atmosphere. The full-floor space is designed for flexibility to optimize your team's workplace strategy, while the potential for two outdoor patios allows for a creative and inviting office experience. The space is also ideally positioned for prominent eyebrow signage along Uptown Charlotte's well-traveled 3rd or 4th Streets.





### **FLOOR 2** (23,763 RSF)

Test fit



OUTDOOR TERRACI 0 ип αα αα ↓ ↓ aa-Ui 10 MAIL LOCKERS 1.1 UI 8-1 South College Street 000 Parking Garage 000 0 2 101 UI 10 U 1 1 1 LOCKERS U 1 1 1 TD 8 0 0 OUTDOOR TERRACI

East Third Street

East Fourth Street

### **FLOOR 11** (25,076 RSF)

#### As-built



East Fourth Street

### **FLOOR 20** (12,559 RSF)

#### As-built

#### **CORNER SUITE**

This half-floor space with commanding eastern views of Uptown and beyond is perfect for a growing organization to establish an impressive footprint in one of Charlotte's premier commercial addresses. Tenants on this floor also can enjoy a newly renovated common area and restrooms.



South College Street AVAILABLE SUITE 2020 12,559 RSF Ì . . ÷

Parking Garage

East Fourth Street

East Third Street

#### **3 CONTIGUOUS PENTHOUSE FLOORS** WITH SKYLINE VIEWS

Amid panoramic views of the Uptown skyline and Bank of America Stadium, this prominent office at the top of Charlotte Plaza benefits a company with a significant footprint. With an interconnecting staircase, the space is dynamic enough to empower o