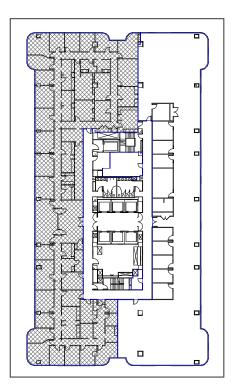

space is also ideally positioned for prominent eyebrow signage along Uptown Charlotte's well-traveled 3rd or 4th Streets.





### **FLOOR 2** (23,763 RSF)

Test fit



OUTDOOR TERRACI 0 ип αα αα ↓ ↓ aa-Ui 10 MAIL LOCKERS 1.1 UI 8-1 South College Street 000 Parking Garage 000 0 2 101 UI 10 U 1 1 1 LOCKERS U 1 1 1 TD 8 0 0 OUTDOOR TERRACI

East Third Street

East Fourth Street

### **FLOOR 11** (25,076 RSF)

#### As-built



East Fourth Street

### **FLOOR 20** (12,559 RSF)

#### As-built

#### **CORNER SUITE**

This half-floor space with commanding eastern views of Uptown and beyond is perfect for a growing organization to establish an impressive footprint in one of Charlotte's premier commercial addresses. Tenants on this floor also can enjoy a newly renovated common area and restrooms.



South College Street AVAILABLE SUITE 2020 12,559 RSF Ì . . ÷

Parking Garage

East Fourth Street

East Third Street

#### **3 CONTIGUOUS PENTHOUSE FLOORS** WITH SKYLINE VIEWS

Amid panoramic views of the Uptown skyline and Bank of America Stadium, this prominent office at the top of Charlotte Plaza benefits a company with a significant footprint. With an interconnecting staircase, the space is dynamic enough to empower operations and promote collaboration between teams. This expansive and prestigious offering is a strategic enabler for continued growth and workplace strategy.





#### **FLOOR 25** (25,982 RSF)

As-built

East Third Street



East Fourth Street

### FLOOR 26 (25,551 RSF)

As-built

East Third Street



East Fourth Street

### **FLOOR 27** (20,757 RSF)

Test fit

Open Off