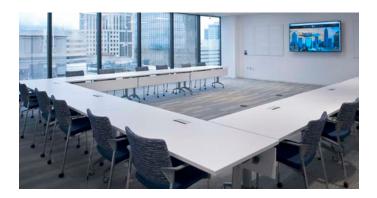

#### FULL FLOOR AND OUTDOOR SPACE

With high ceilings and a dynamic, spacious floorplate, floor 2 will enable you to strategize for an efficient and collaborative atmosphere. The full-floor space is designed for flexibility to optimize your team's workplace strategy, while the potential for two outdoor patios allows for a creative and inviting office experience. The space is also ideally positioned for prominent eyebrow signage along Uptown Charlotte's well-traveled 3rd or 4th Streets.

#### **CORNER SUITE**

This half-floor space with commanding eastern views of Uptown and beyond is perfect for a growing organization to establish an impressive footprint in one of Charlotte's premier commercial addresses. Tenants on this floor also can enjoy a newly renovated common area and restrooms.

#### **3 CONTIGUOUS PENTHOUSE FLOORS** WITH SKYLINE VIEWS

Amid panoramic views of the Uptown skyline and Bank of America Stadium, this prominent office at the top of Charlotte Plaza benefits a company with a significant footprint. With an interconnecting staircase, the space is dynamic enough to empower operations and promote collaboration between teams. This expansive and prestigious offering is a strategic enabler for continued growth and workplace strategy.