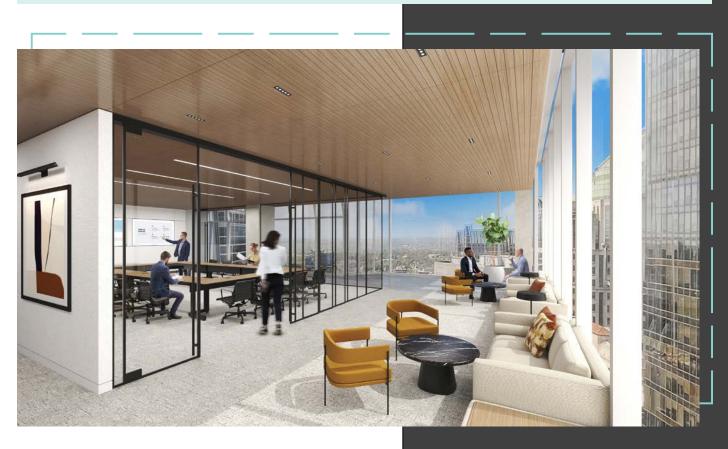

#### TIMELESS DESIGN

Modern two-story lobby

Efficient floorplates

的感受

Floor-to-ceiling glass curtain wall

Sint

MARGAN

-

#### FULL FLOOR AND OUTDOOR SPACE

With high ceilings and a dynamic, spacious floorplate, floor 2 will enable you to strategize for an efficient and collaborative atmosphere. The full-floor space is designed for flexibility to optimize your team's workplace strategy, while the potential for two outdoor patios allows for a creative and inviting office experience. The space is also ideally positioned for prominent eyebrow signage along Uptown Charlotte's well-traveled 3rd or 4th Streets.