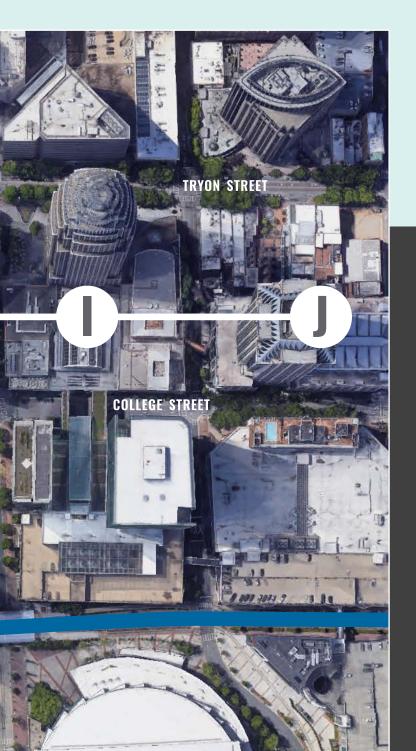

## CONNECTIVITY

Direct connection to Charlotte's Overstreet Mall allows for fast access to 100+ restaurants, retailers and services within a short walk.

#### **ON-SITE RETAIL:**

Overstreet Mall is a second-floor pedestrian corridor connecting office buildings, retailers, restaurants, parking garages and hotels across Uptown Charlotte through a series of pedestrian bridges and walkways. Tenants and visitors are protected from the elements and can comfortable navigate Uptown without ever stepping outside.