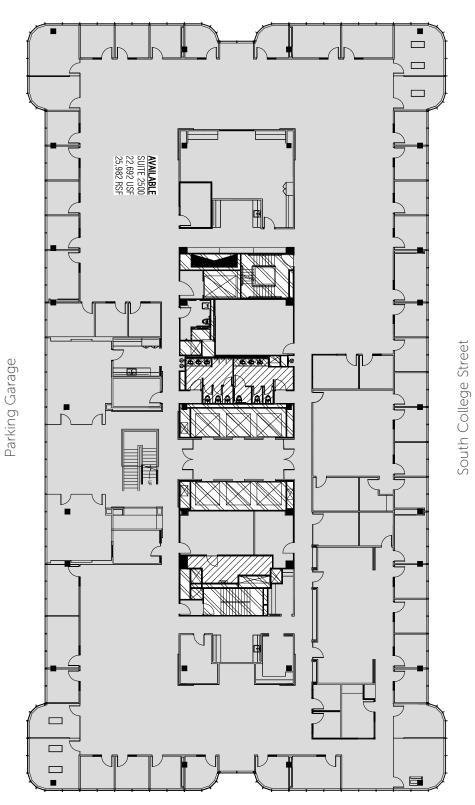

ive footprint in one of Charlotte's premier commercial addresses. Tenants on this floor also can enjoy a newly renovated common area and restrooms.



South College Street AVAILABLE SUITE 2020 12,559 RSF Ì . . ÷

Parking Garage

East Fourth Street

East Third Street

#### **3 CONTIGUOUS PENTHOUSE FLOORS** WITH SKYLINE VIEWS

Amid panoramic views of the Uptown skyline and Bank of America Stadium, this prominent office at the top of Charlotte Plaza benefits a company with a significant footprint. With an interconnecting staircase, the space is dynamic enough to empower operations and promote collaboration between teams. This expansive and prestigious offering is a strategic enabler for continued growth and workplace strategy.





#### **FLOOR 25** (25,982 RSF)

As-built

East Third Street



East Fourth Street

### FLOOR 26 (25,551 RSF)

As-built

East Third Street



East Fourth Street

### **FLOOR 27** (20,757 RSF)

Test fit

Open Office Office Conference

Support

2 000 ..... 00 00 0,0 3 E Parking Garage COFFEE 1 1 0000000

South College Street

East Fourth Street

East Third Street

# CHARLOTTE PLAZA





#### FOR LEASING INFORMATION:

Barry Fabyan tel +1 704 804 5845 barry.fabyan@am.jll.com Charley Leavitt tel +1 704 927 3002 charley.leavitt@am.jll.com