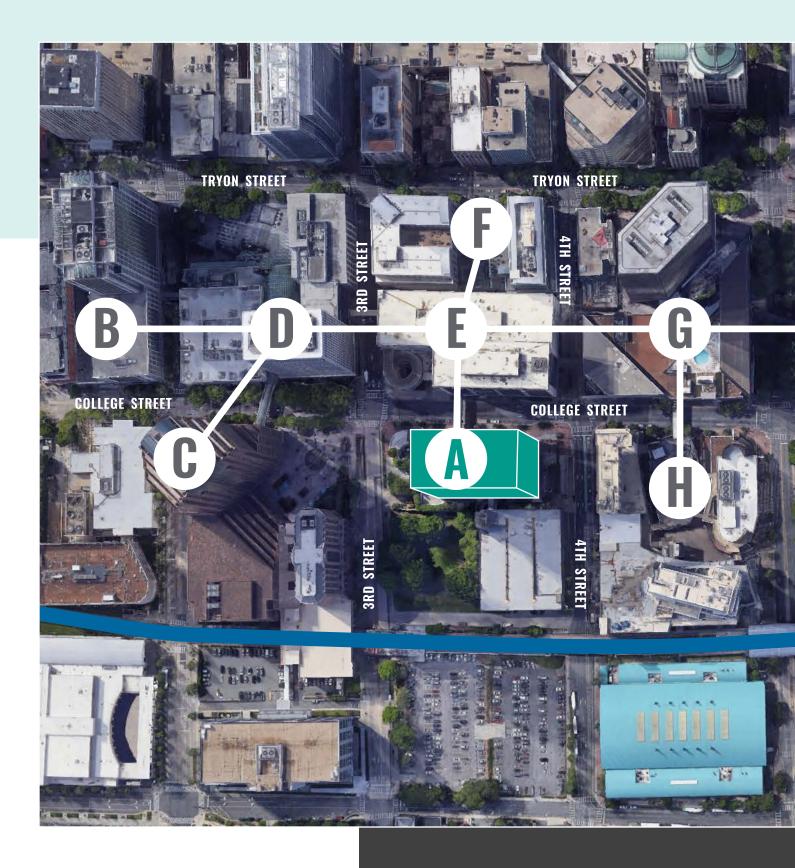

### LOCATION

Charlotte Plaza is one of the most easily accessible towers in Uptown

> Offering immediate connection to the light rail, and an attached parking deck with two entrances, and a central location in the heart of Charlotte's business district. Charlotte Plaza is centrally location along the Overstreet Mall allowing for fast access to more than 50 restaurants within a short walk.

## CONNECTIVITY

Direct connection to Charlotte's Overstreet Mall allows for fast access to 100+ restaurants, retailers and services within a short walk.

#### **ON-SITE RETAIL:**

Overstreet Mall is a second-floor pedestrian corridor connecting office buildings, retailers, restaurants, parking garages and hotels across Uptown Charlotte through a series of pedestrian bridges and walkways. Tenants and visitors are protected from the elements and can comfortable navigate Uptown without ever stepping outside.