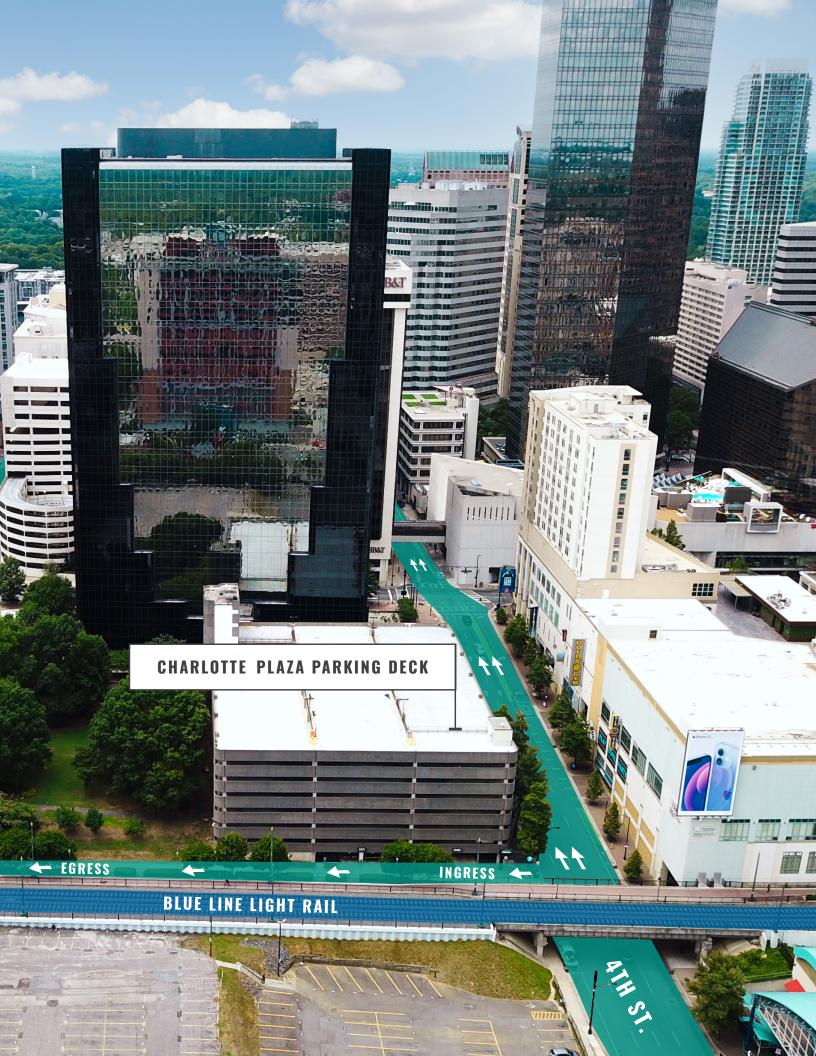

### LOCATION

Charlotte Plaza is one of the most easily accessible towers in Uptown

> Offering immediate connection to the light rail, and an attached parking deck with two entrances, and a central location in the heart of Charlotte's business district. Charlotte Plaza is centrally location along the Overstreet Mall allowing for fast access to more than 50 restaurants within a short walk.

> > **3RD/CONVENTION CENTER STATION LIGHT RAIL STOP**

SRD S