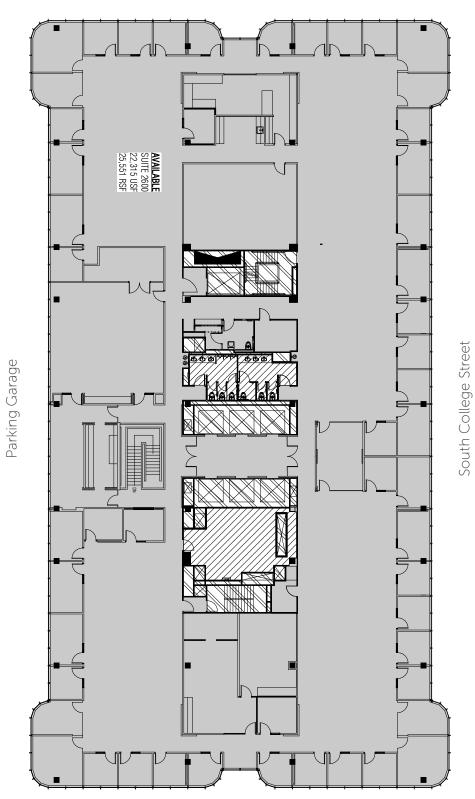

his floor also can enjoy a newly renovated common area and restrooms.



South College Street AVAILABLE SUITE 2020 12,559 RSF Ì . . ÷

Parking Garage

East Fourth Street

East Third Street

#### **3 CONTIGUOUS PENTHOUSE FLOORS** WITH SKYLINE VIEWS

Amid panoramic views of the Uptown skyline and Bank of America Stadium, this prominent office at the top of Charlotte Plaza benefits a company with a significant footprint. With an interconnecting staircase, the space is dynamic enough to empower operations and promote collaboration between teams. This expansive and prestigious offering is a strategic enabler for continued growth and workplace strategy.





#### **FLOOR 25** (25,982 RSF)

As-built

East Third Street



East Fourth Street

### FLOOR 26 (25,551 RSF)

As-built

East Third Street



East Fourth Street

### **FLOOR 27** (20,757 RSF)

Test fit

Open Office Office Conference

Support

2 000 ..... 00 00 0,0 3 E Parking Garage COFFEE 1 1 0000000

South College Street

East Fourth Street

East Third Street

# CHARLOTTE PLAZA





#### FOR LEASING INFORMATION:

Barry Fabyan tel +1 704 804 5845 barry.fabyan@am.jll.com Charley Leavitt tel +1 704 927 3002 charley.leavitt@am.jll.com