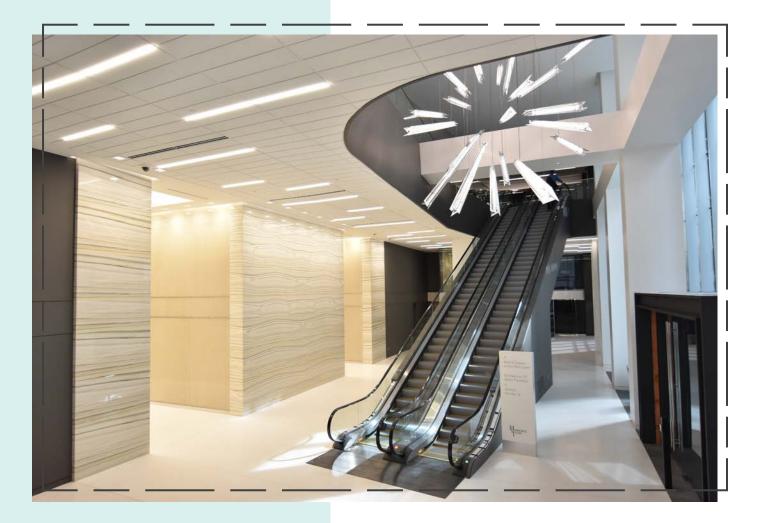

#### TIMELESS DESIGN

Modern two-story lobby

Efficient floorplates

的感受

Floor-to-ceiling glass curtain wall

Sint

MARGAN

-

#### FULL FLOOR AND OUTDOOR SPACE

With high ceilings and a dynamic, spacious floorplate, floor 2 will enable you to strategize for an efficient and collaborative atmosphere. The full-floor space is designed for flexibility to optimize your team's workplace strategy, while the potential for two outdoor patios allows for a creative and inviting office experience. The space is also ideally positioned for prominent eyebrow signage along Uptown Charlotte's well-traveled 3rd or 4th Streets.