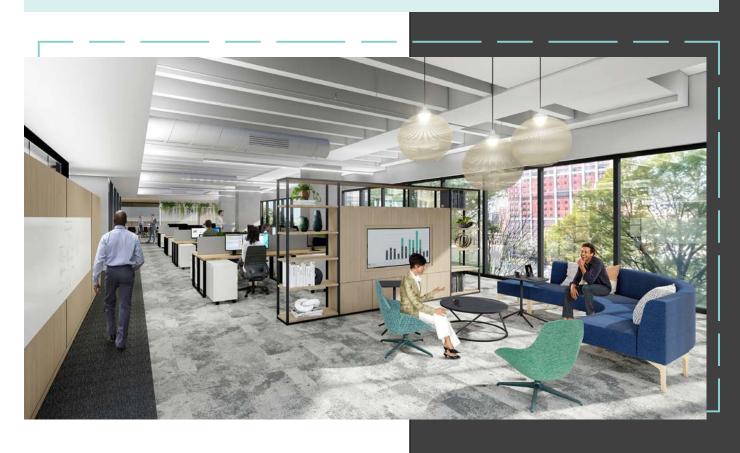

#### TIMELESS DESIGN

Modern two-story lobby

Efficient floorplates

的感受

Floor-to-ceiling glass curtain wall

Sint

MARGAN

-

#### FULL FLOOR AND OUTDOOR SPACE

With high ceilings and a dynamic, spacious floorplate, floor 2 will enable you to strategize for an efficient and collaborative atmosphere. The full-floor space is designed for flexibility to optimize your team's workplace strategy, while the potential for two outdoor patios allows for a creative and inviting office experience. The space is also ideally positioned for prominent eyebrow signage along Uptown Charlotte's well-traveled 3rd or 4th Streets.